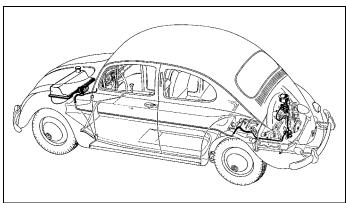

#### Transmissions covered:

Fully synchronized 4-speed manual transmission

Fuel System, General Description, Section K, Fuel System