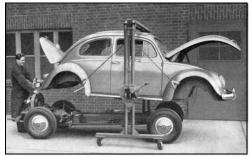

ooth contact for Gleason and Klingelnberg toothing.
- Frame, floor and body panel repair. All measurements and detailed cutting, alignment and welding instructions. Painting preparation and procedures.
- Body repair and replacement procedures, including the sliding fabric sunroof and convertible top.
- Complete wiring diagrams.
- All factory changes and updates are noted in the text by manufacturing date, chassis number, engine number and part number
- Full explanations of the operation of all systems, with exploded views, cutaways and diagrams.
- Required workshop equipment, tools, and equipment for local manufacture listings.
- Troubleshooting tables for clutch, carburetor, fuel pump, steering, brakes, generator, starter, and wipers.
- Maintenance and lubrication charts and procedures.



Body Removal and Installation,
Section A. Body

#### Models covered:

Type 11 Beetle Sedan

Type 14 Karmann Ghia Coupe

Type 15 Beetle Convertible

Type 141 Karmann Ghia Convertible

#### Engines covered:

1192cc, 36hp (from August 1957)

1192cc, 36hp (from August 1959)

#### Transmissions covered:

Fully synchronized 4-speed manual transmission



Fuel System, General Description, Section K, Fuel System