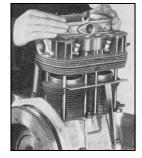

established 1950 Automotive Reference™

# Workshop Manual VOLKSWAGEN Types 11, 14, and 15

### **Bentley Publishers**

## Volkswagen Workshop Manual Types 11, 14, and 15

(Beetle and Karmann Ghia) 1958-1960

Retail price: \$109.95 Bentley Stock No. V160 ISBN 0-8376-0392-7 Volkswagen Part No. LPV 800 137 1016 pages, over 1400 figures, illustrations, and diagrams Softcover 8 3/8 in. x 11 in.

Removing and Installing Cylinder Head, Section M, Engine and Clutch



#### Technical highlights:

Now available after being out-of-print for nearly 40 years, a vintage reprint of original Volkswagen repair information for all Type 1 (Beetle and Karmann Ghia) models sold in the USA and Canada. This manual is an historical record of the illustrations and procedures for routine maintenance, troubleshooting, repair and rebuilding, including:

- Engine and cylinder head service, repair and reconditioning, including bench testing procedures and specifications for 36hp motors.
- Solex 28 PCI carburetor and Solex fuel pump troubleshooting, rebuilding, and adjustment.
- Transmission removal, rebuilding, and adjustment, including ring gear tooth contact for Gleason and Klingelnberg toothing.
- Frame, floor and body panel repair. All measurements and detailed cutting