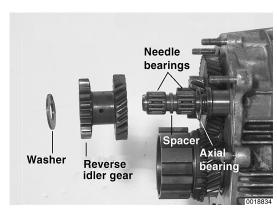

### Transmissions covered:

915 (5-speed, clutch cable) G50 (5-speed, hydraulic clutch)

Detailed disassembly and assembly information that makes the difference, such as setting up the reverse idler gear. 340 Manual Transmission-Controls and Case