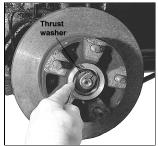

Detailed instructions on carrying out routine maintenance tasks specified by the manufacturer, such as adjusting wheel bearing play. 030 Maintenance