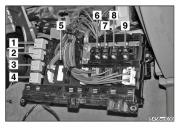

#### Features:

- Maintenance procedures from changing the ATF to replacing the fresh air and recirculation microfilters. This manual tells you what to do and how and when to do it.
- Step-by-step variable camshaft timing (VANOS) service for M54 and M62 TU engines.
- Cylinder head cover gasket and crankshaft seal replacement.
- Cooling system and radiator service.
- Fuel injection and ignition system diagrams and explanations
- Information about advanced technical features such as Valvetronic, xDrive and DSC (dynamic stability control).
- Suspension repair procedures.
- Brakes, steering and ABS troubleshooting and repair.
- Heating and air-conditioning repair, including A/C component replacement.
- Body, hood and sunroof repairs and adjustments.
- Electrical system service, with an easy-to-use illustrated component locator section.
- Comprehensive wiring schematics, including power distribution and grounds.
- BMW OBD II diagnostic trouble codes, SAE-defined OBD II P-codes, as well as basic scan tool operation.
- BMW factory tolerance, wear limits, adjustments and tightening torques.