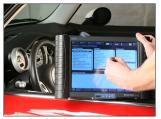

An OBD-II scan tool is invaluable for on-board diagnostics, such as clearing fault codes, and resetting the Check Engine light. OBD On-Board Diagnostics

Factory scan tool being used to check power supply (Term. 30) 65 Electronic Immobilization System (EWS)