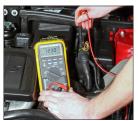

For the MINI technician with advanced automotive test equipment, the circuit descriptions, pinout charts, wiring schematics, scope traces, and real-world nominal values will prove essential in diagnosing problem cars.

Backprobing ECM connector to check for voltage to LDP solenoid. 13 Engine Management