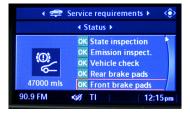

Case quantity: 1

1734 pages, 2978 photos, illustrations and diagrams

Bentley technical editors removing motor cover on V8 (N62) engine.

Detailed brake pad and rotor service.

340 Brakes

Learn how to reset conditionbased service (CBS) intervals. **020 Maintenance** 