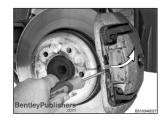

Case quantity: 1

1734 pages, 2978 photos, illustrations and diagrams

Bentley technical editors removing motor cover on V8 (N62) engine.

Detailed brake pad and rotor service.

340 Brakes

Learn how to reset conditionbased service (CBS) intervals. **020 Maintenance** 