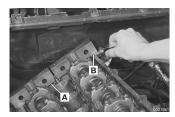

# Transmissions covered:

Manual (remove, install, external service)
Getrag Type B+ (5 speed)
ZF Type C (5 speed)
Automatic (remove, install, external service)
GM 5 (5 speed)
ZF 5HP19 (5 speed)

Detailed descriptions of engine repair procedures, including timing chain setup and adjustment for all engines.

117 Camshaft Timing Chain

See how to perform repair procedures, such as removing interior trim.